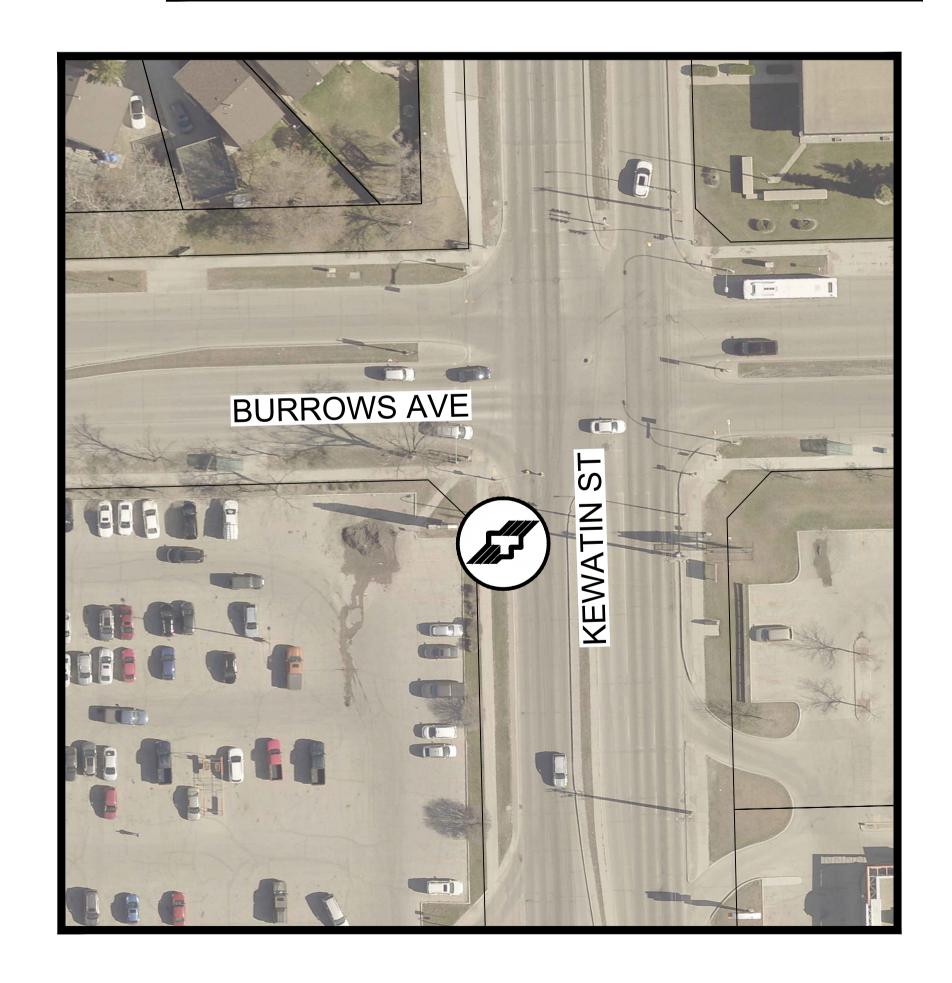

WSP Canada Inc. 1600 Buffalo Place Winnipeg, MB R3T 6B8 t. 204.477.6650 f. 204.474.2864 www.wsp.com

THE CITY OF WINNIPEG
PUBLIC WORKS DEPARTMENT
ENGINEERING SERVICES DIVISION

CONFUSION CORNER STREETSCAPING AND MISCELLANEOUS TRANIST STOP IMPROVEMENTS

KING EDWARD ST AND BURROWS AVE (CONTINUED)
TRANSIT STOP IMPROVEMENTS