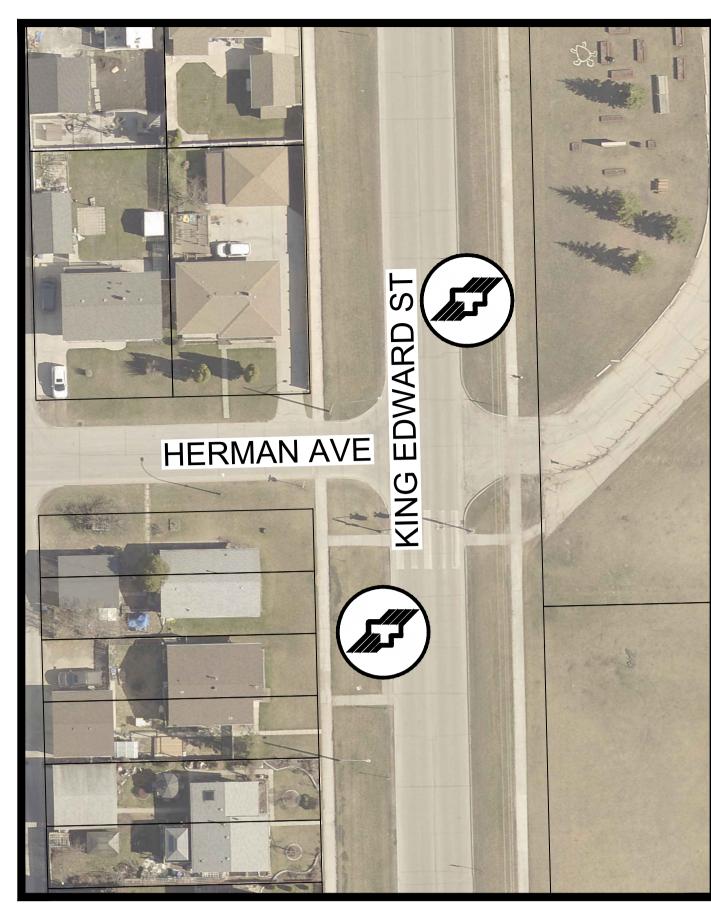

#### THE CITY OF WINNIPEG PUBLIC WORKS DEPARTMENT ENGINEERING SERVICES DIVISION

CONFUSION CORNER STREETSCAPING AND MISCELLANEOUS TRANIST STOP IMPROVEMENTS

> KING EDWARD ST AND BURROWS AVE TRANSIT STOP IMPROVEMENTS

KING EDWARD ST AND BURROWS AVE (CONTINUED)
TRANSIT STOP IMPROVEMENTS