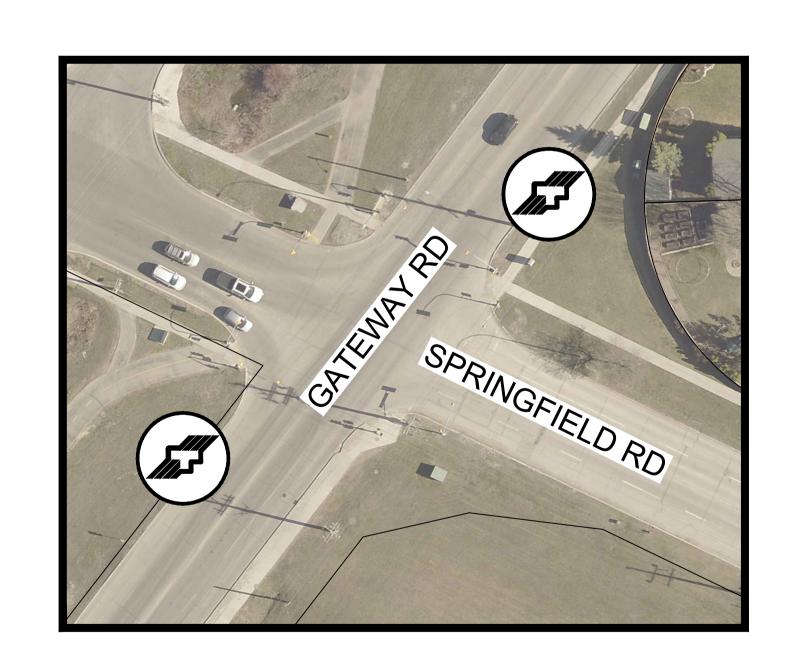

THE CITY OF WINNIPEG PUBLIC WORKS DEPARTMENT ENGINEERING SERVICES DIVISION

CONFUSION CORNER STREETSCAPING AND MISCELLANEOUS TRANIST STOP IMPROVEMENTS

> GATEWAY RD / WATT AVE TRANSIT STOP IMPROVEMENTS

LOCATIONS APPROVED UNDERGROUND STRUCTURES

#### THE CITY OF WINNIPEG PUBLIC WORKS DEPARTMENT ENGINEERING SERVICES DIVISION

CONFUSION CORNER STREETSCAPING AND MISCELLANEOUS TRANIST STOP IMPROVEMENTS

GATEWAY RD / WATT AVE (CONTINUED) TRANSIT STOP IMPROVEMENTS