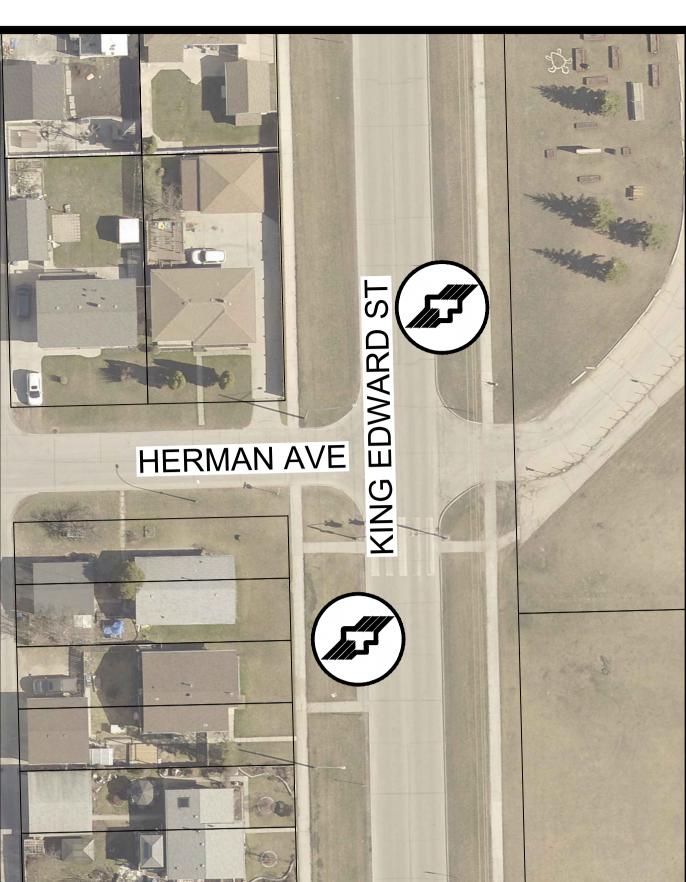

#### THE CITY OF WINNIPEG PUBLIC WORKS DEPARTMENT ENGINEERING SERVICES DIVISION

CONFUSION CORNER STREETSCAPING AND MISCELLANEOUS TRANIST STOP IMPROVEMENTS

> KING EDWARD ST AND BURROWS AVE TRANSIT STOP IMPROVEMENTS

WHOLE NUMBERS INDICATE MILLIMETRES DECIMALIZED NUMBERS INDICATE METRES

FOR TENDER PURPOSES ONLY

NOT FOR CONSTRUCTION

ENGINEERS
GEOSCIENTISTS
MANITOBA
Certificate of Authorization
WSP Canada Inc.
No. 5750

LOCATIONS APPROVED UNDERGROUND STRUCTURES

SIGNED BY:
SUPV U/G STRUCTURES

LOCATION OF UNDERGROUND STRUCTURES AS SHOWN ARE BASED ON THE BEST INFORMATION AVAILABLE BUT NO GUARANTEE IS GIVEN THAT ALL EXISTING UTILITIES ARE SHOWN OR THAT THE GIVEN LOCATIONS ARE EXACT CONFIRMATION OF EXISTANCE AND EXACT LOCATION OF ALL SERVICES MUST BE OBTAINED FROM THE INDIVIDUAL UTILITIES BEFORE PROCEEDING