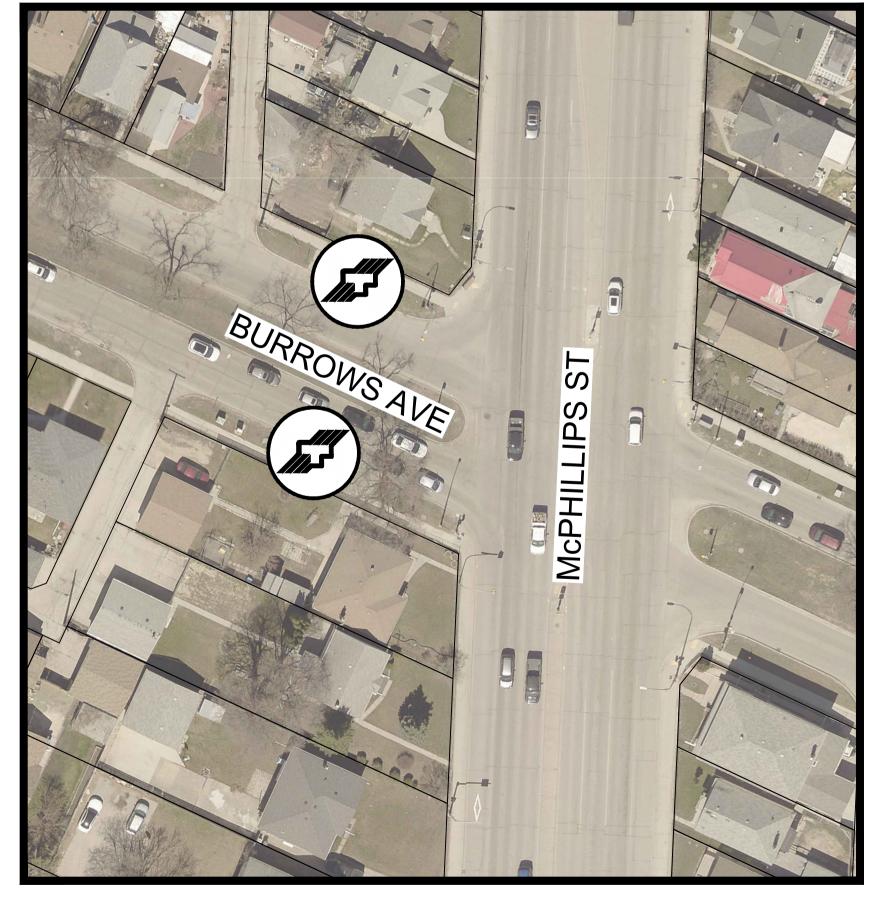

WSP Canada Inc. 1600 Buffalo Place Winnipeg, MB R3T 6B8 t. 204.477.6650 f. 204.474.2864 www.wsp.com

THE CITY OF WINNIPEG
PUBLIC WORKS DEPARTMENT
ENGINEERING SERVICES DIVISION

CONFUSION CORNER STREETSCAPING AND MISCELLANEOUS TRANIST STOP IMPROVEMENTS

KING EDWARD ST AND BURROWS AVE (CONTINUED)
TRANSIT STOP IMPROVEMENTS