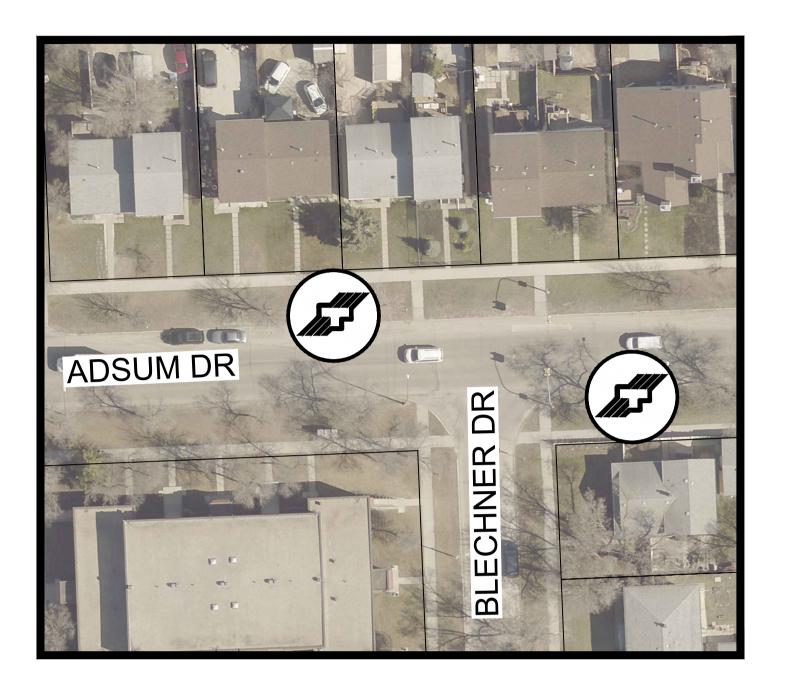

THE CITY OF WINNIPEG PUBLIC WORKS DEPARTMENT ENGINEERING SERVICES DIVISION

CONFUSION CORNER STREETSCAPING AND MISCELLANEOUS TRANIST STOP IMPROVEMENTS

> ADSUM DR TRANSIT STOP IMPROVEMENTS

LOCATIONS APPROVED UNDERGROUND STRUCTURES

SIGNED BY: SUPV U/G STRUCTURES

LOCATION OF UNDERGROUND STRUCTURES AS SHOWN ARE BASED ON THE BEST INFORMATION AVAILABLE BUT NO GUARANTEE IS GIVEN THAT ALL EXISTING UTILITIES ARE SHOWN OR THAT THE GIVEN LOCATIONS ARE EXACT CONFIRMATION OF EXISTANCE AND EXACT LOCATION OF ALL SERVICES MUST BE OBTAINED FROM THE INDIVIDUAL UTILITIES BEFORE PROCEEDING