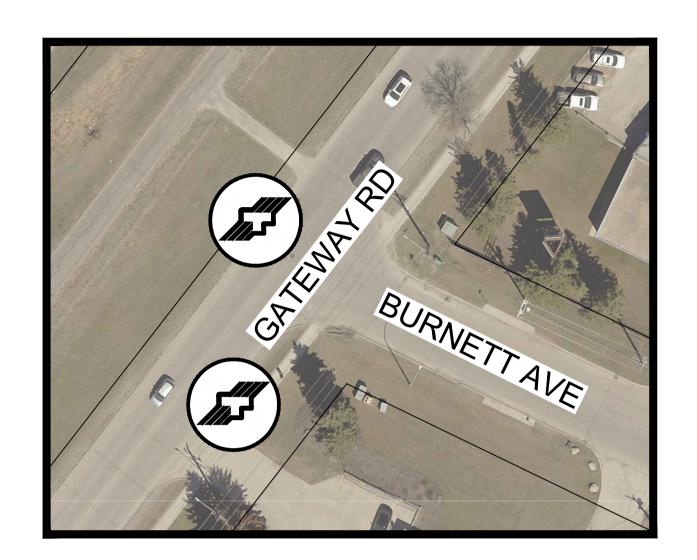

THE CITY OF WINNIPEG PUBLIC WORKS DEPARTMENT ENGINEERING SERVICES DIVISION

CONFUSION CORNER STREETSCAPING AND MISCELLANEOUS TRANIST STOP IMPROVEMENTS

> GATEWAY RD / WATT AVE TRANSIT STOP IMPROVEMENTS

LOCATIONS APPROVED UNDERGROUND STRUCTURES

#### THE CITY OF WINNIPEG PUBLIC WORKS DEPARTMENT ENGINEERING SERVICES DIVISION

CONFUSION CORNER STREETSCAPING AND MISCELLANEOUS TRANIST STOP IMPROVEMENTS

GATEWAY RD / WATT AVE (CONTINUED) TRANSIT STOP IMPROVEMENTS