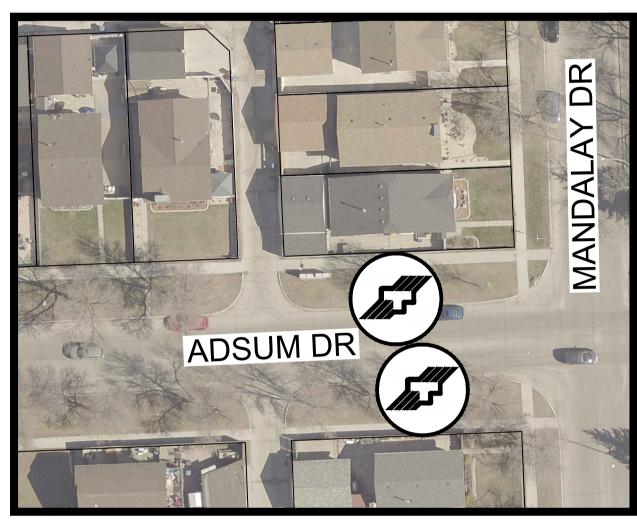

THE CITY OF WINNIPEG PUBLIC WORKS DEPARTMENT ENGINEERING SERVICES DIVISION

CONFUSION CORNER STREETSCAPING AND MISCELLANEOUS TRANIST STOP IMPROVEMENTS

> ADSUM DR TRANSIT STOP IMPROVEMENTS

LOCATIONS APPROVED UNDERGROUND STRUCTURES