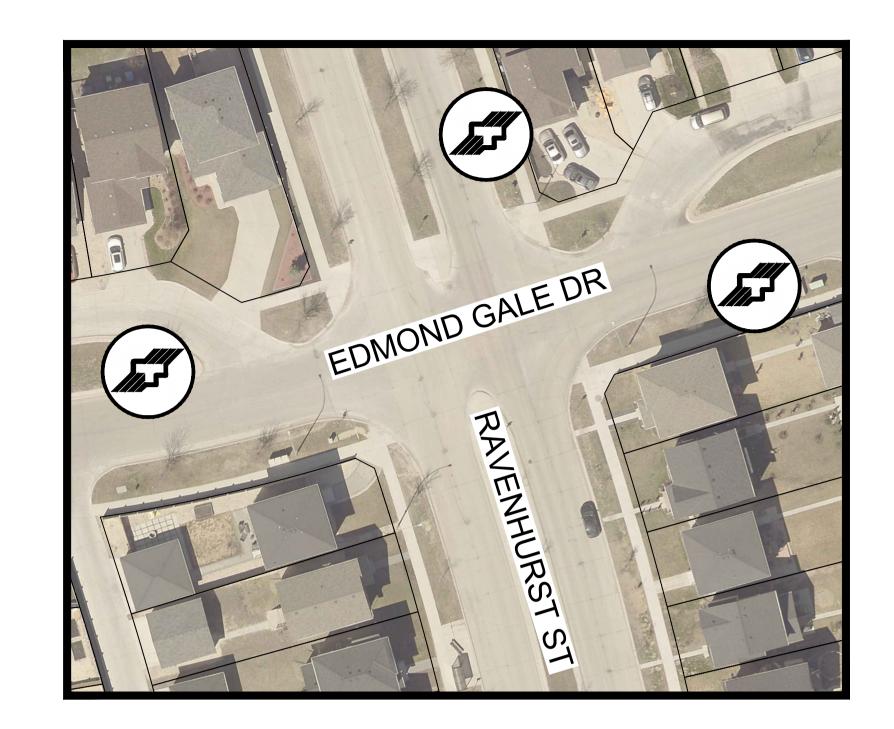

#### THE CITY OF WINNIPEG PUBLIC WORKS DEPARTMENT ENGINEERING SERVICES DIVISION

CONFUSION CORNER STREETSCAPING AND MISCELLANEOUS TRANIST STOP IMPROVEMENTS

PANDORA AVE / PLESSIS RD / RAVENHURST ST (CONTINUED) TRANSIT STOP IMPROVEMENTS

WHOLE NUMBERS INDICATE MILLIMETRES DECIMALIZED NUMBERS INDICATE METRES