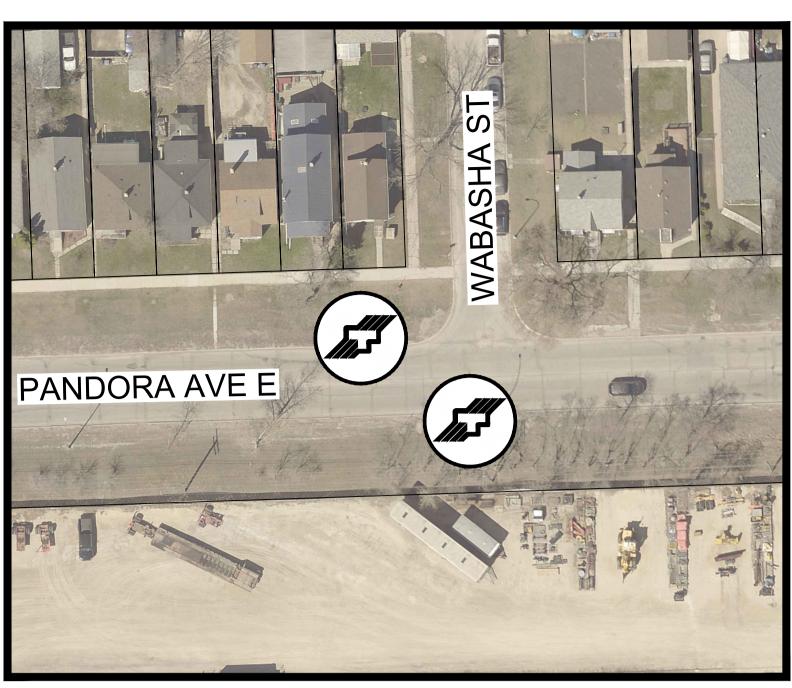

#### THE CITY OF WINNIPEG PUBLIC WORKS DEPARTMENT ENGINEERING SERVICES DIVISION

CONFUSION CORNER STREETSCAPING AND MISCELLANEOUS TRANIST STOP IMPROVEMENTS

> PANDORA AVE / PLESSIS RD / RAVENHURST ST TRANSIT STOP IMPROVEMENTS

LOCATIONS APPROVED UNDERGROUND STRUCTURES SIGNED BY: SUPV U/G STRUCTURES

LOCATION OF UNDERGROUND STRUCTURES AS SHOWN ARE BASED ON THE BEST INFORMATION AVAILABLE BUT NO GUARANTEE IS GIVEN THAT ALL EXISTING UTILITIES ARE SHOWN OR THAT THE GIVEN LOCATIONS ARE EXACT CONFIRMATION OF EXISTANCE AND EXACT LOCATION OF ALL SERVICES
MUST BE OBTAINED FROM THE INDIVIDUAL UTILITIES
BEFORE PROCEEDING