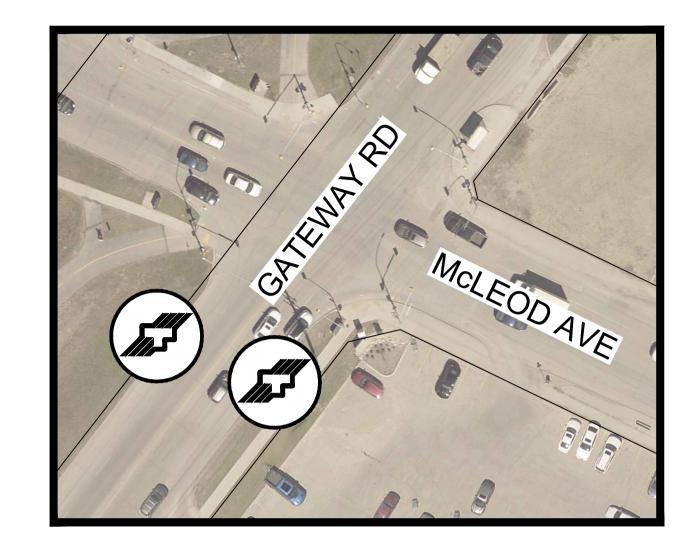

#### THE CITY OF WINNIPEG PUBLIC WORKS DEPARTMENT ENGINEERING SERVICES DIVISION

CONFUSION CORNER STREETSCAPING AND MISCELLANEOUS TRANIST STOP IMPROVEMENTS

GATEWAY RD / WATT AVE (CONTINUED) TRANSIT STOP IMPROVEMENTS