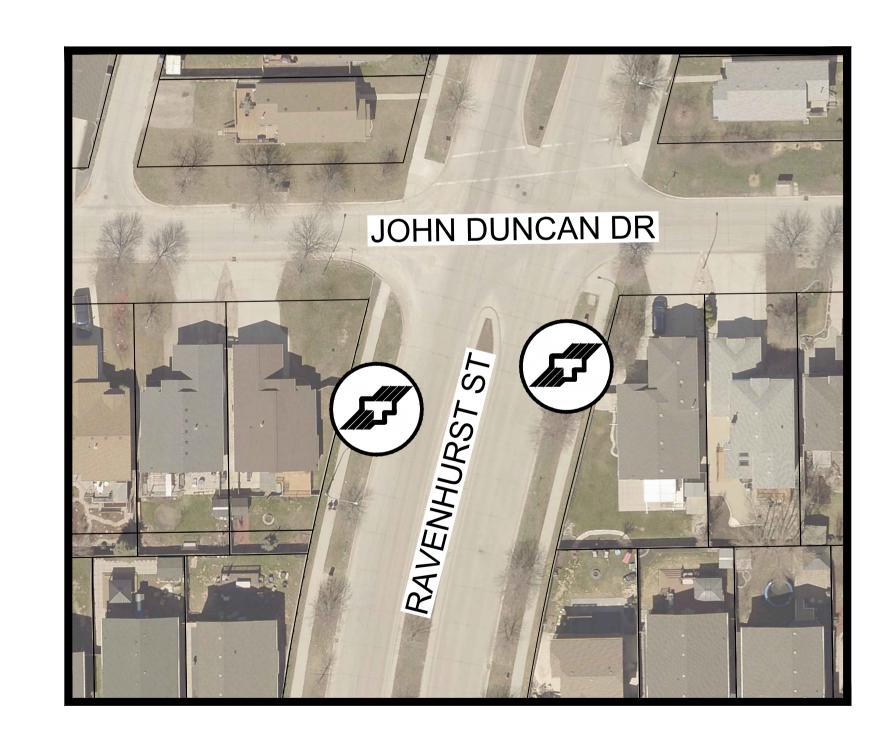

#### THE CITY OF WINNIPEG PUBLIC WORKS DEPARTMENT ENGINEERING SERVICES DIVISION

CONFUSION CORNER STREETSCAPING AND MISCELLANEOUS TRANIST STOP IMPROVEMENTS

PANDORA AVE / PLESSIS RD / RAVENHURST ST (CONTINUED) TRANSIT STOP IMPROVEMENTS

WHOLE NUMBERS INDICATE MILLIMETRES DECIMALIZED NUMBERS INDICATE METRES