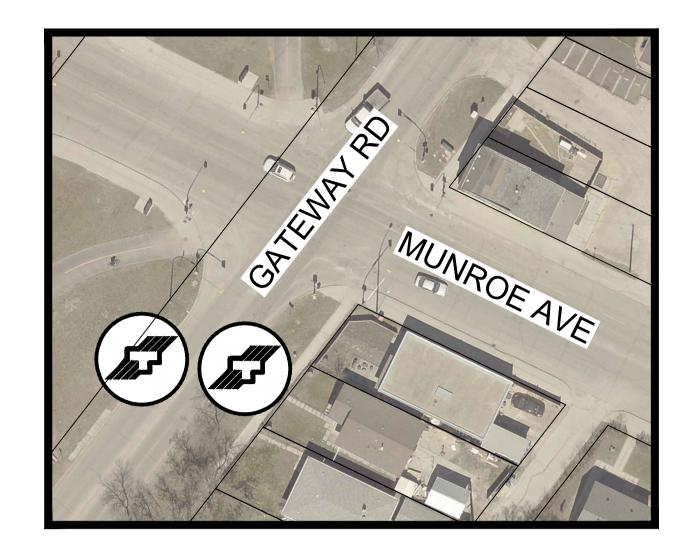

THE CITY OF WINNIPEG PUBLIC WORKS DEPARTMENT ENGINEERING SERVICES DIVISION

CONFUSION CORNER STREETSCAPING AND MISCELLANEOUS TRANIST STOP IMPROVEMENTS

> GATEWAY RD / WATT AVE TRANSIT STOP IMPROVEMENTS

LOCATIONS APPROVED UNDERGROUND STRUCTURES

#### THE CITY OF WINNIPEG PUBLIC WORKS DEPARTMENT ENGINEERING SERVICES DIVISION

CONFUSION CORNER STREETSCAPING AND MISCELLANEOUS TRANIST STOP IMPROVEMENTS

GATEWAY RD / WATT AVE (CONTINUED) TRANSIT STOP IMPROVEMENTS