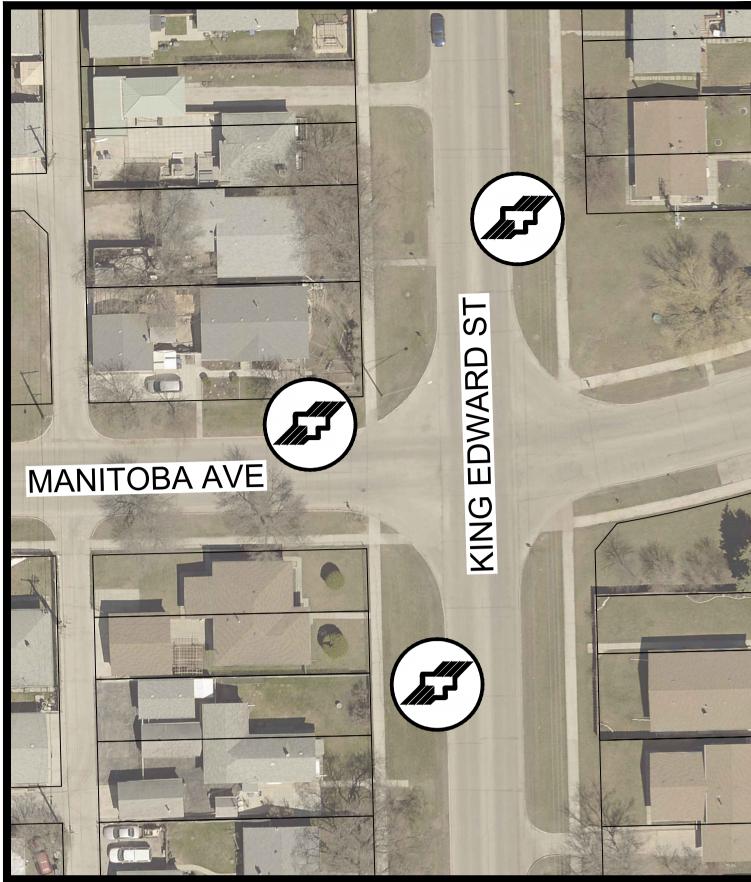

#### THE CITY OF WINNIPEG PUBLIC WORKS DEPARTMENT ENGINEERING SERVICES DIVISION

CONFUSION CORNER STREETSCAPING AND MISCELLANEOUS TRANIST STOP IMPROVEMENTS

> KING EDWARD ST AND BURROWS AVE TRANSIT STOP IMPROVEMENTS

KING EDWARD ST AND BURROWS AVE (CONTINUED)
TRANSIT STOP IMPROVEMENTS