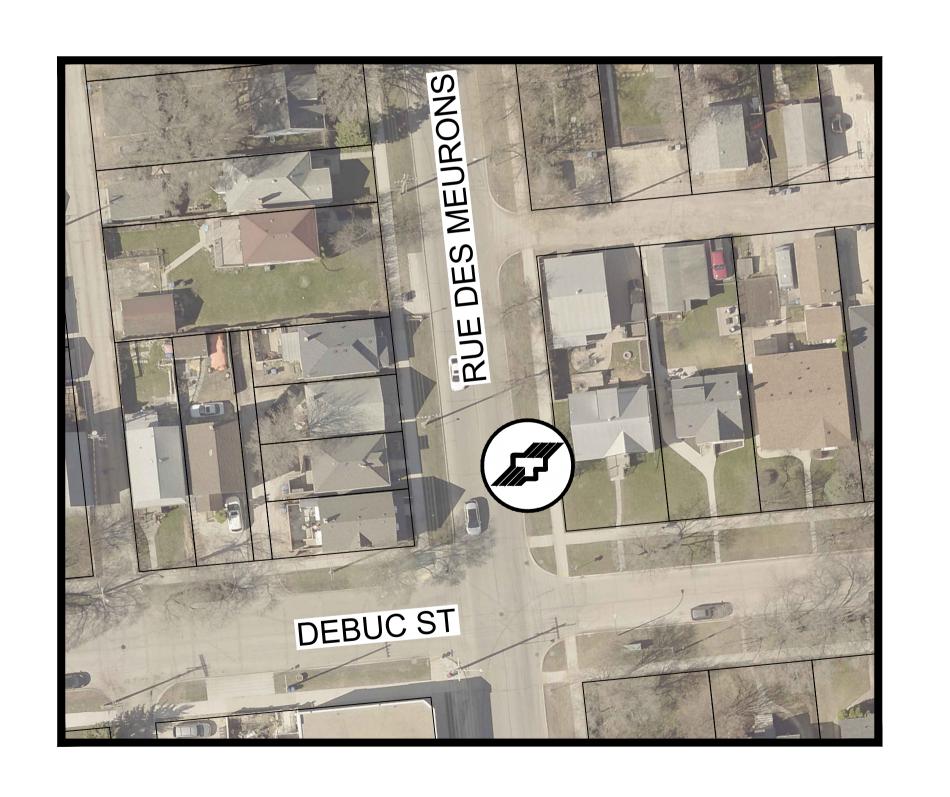

A **Certificate of Authorization** WSP Canada Inc.

No. 5750

FOR TENDER PURPOSES ONLY NOT FOR CONSTRUCTION

THE CITY OF WINNIPEG PUBLIC WORKS DEPARTMENT ENGINEERING SERVICES DIVISION

CONFUSION CORNER STREETSCAPING AND MISCELLANEOUS TRANIST STOP IMPROVEMENTS

> ADSUM DR TRANSIT STOP IMPROVEMENTS

LOCATIONS APPROVED UNDERGROUND STRUCTURES

SIGNED BY: SUPV U/G STRUCTURES

LOCATION OF UNDERGROUND STRUCTURES AS SHOWN ARE BASED ON THE BEST INFORMATION AVAILABLE BUT NO GUARANTEE IS GIVEN THAT ALL EXISTING UTILITIES ARE SHOWN OR THAT THE GIVEN LOCATIONS ARE EXACT CONFIRMATION OF EXISTANCE AND EXACT LOCATION OF ALL SERVICES MUST BE OBTAINED FROM THE INDIVIDUAL UTILITIES BEFORE PROCEEDING

WSP Canada Inc. 1600 Buffalo Place Winnipeg, MB R3T 6B8 t. 204.477.6650 f. 204.474.2864 www.wsp.com











WHOLE NUMBERS INDICATE MILLIMETRES DECIMALIZED NUMBERS INDICATE METRES

# FOR TENDER PURPOSES ONLY NOT FOR CONSTRUCTION

ENGINEERS
GEOSCIENTISTS
MANITOBA
Certificate of Authorization
WSP Canada Inc.
No. 5750

LOCATIONS APPROVED UNDERGROUND STRUCTURES

SIGNED BY:
SUPV U/G STRUCTURES DA

LOCATION OF UNDERGROUND STRUCTURES AS SHOWN ARE BASED ON THE BEST INFORMATION AVAILABLE BUT NO GUARANTEE IS GIVEN THAT ALL EXISTING UTILITIES ARE SHOWN OR THAT THE GIVEN LOCATIONS ARE EXACT CONFIRMATION OF EXISTANCE AND EXACT LOCATION OF ALL SERVICES MUST BE OBTAINED FROM THE INDIVIDUAL UTILITIES BEFORE PROCEEDING



WSP Canada Inc. 1600 Buffalo Place Winnipeg, MB R3T 6B8 t. 204.477.6650 f. 204.474.2864 www.wsp.com



THE CITY OF WINNIPEG
PUBLIC WORKS DEPARTMENT
ENGINEERING SERVICES DIVISION

CONFUSION COR