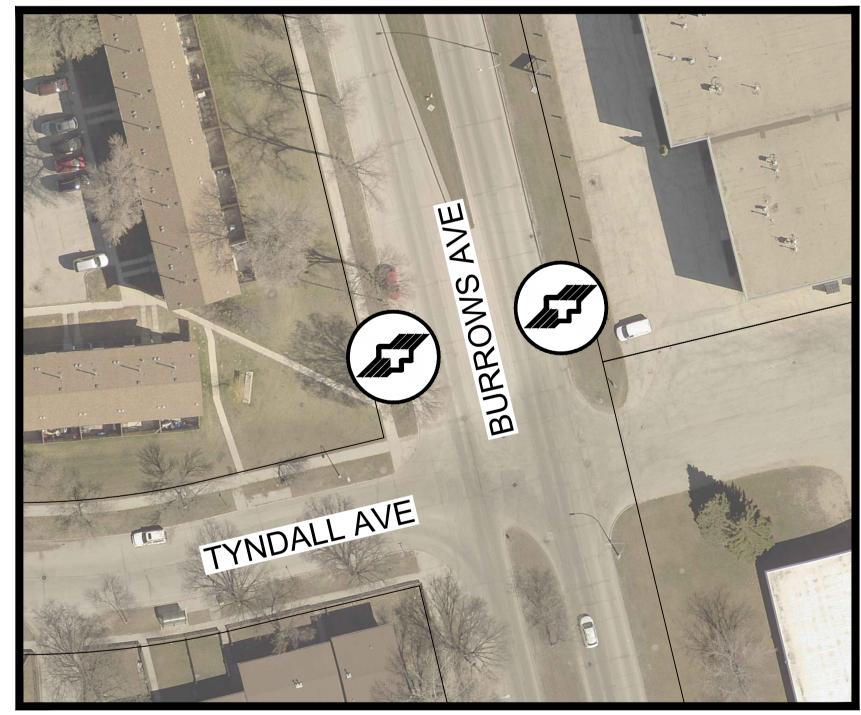

#### THE CITY OF WINNIPEG PUBLIC WORKS DEPARTMENT ENGINEERING SERVICES DIVISION

CONFUSION CORNER STREETSCAPING AND MISCELLANEOUS TRANIST STOP IMPROVEMENTS

> KING EDWARD ST AND BURROWS AVE TRANSIT STOP IMPROVEMENTS

WHOLE NUMBERS INDICATE MILLIMETRES DECIMALIZED NUMBERS INDICATE METRES

FOR TENDER PURPOSES ONLY

NOT FOR CONSTRUCTION

ENGINEERS
GEOSCIENTISTS
MANITOBA
Certificate of Authorization
WSP Canada Inc.
No. 5750

LOCATIONS APPROVED UNDERGROUND STRUCTURES

SIGNED BY:
SUPV U/G STRUCTURES

LOCATION OF UNDERGROUND STRUCTURES AS SHOWN ARE BASED ON THE BEST INFORMATION AVAILABLE BUT NO GUARANTEE IS GIVEN THAT ALL EXISTING UTILITIES ARE SHOWN OR THAT THE GIVEN LOCATIONS ARE EXACT CONFIRMATION OF EXISTANCE AND EXACT LOCATION OF ALL SERVICES MUST BE OBTAINED FROM THE INDIVIDUAL UTILITIES BEFORE PROCEEDING