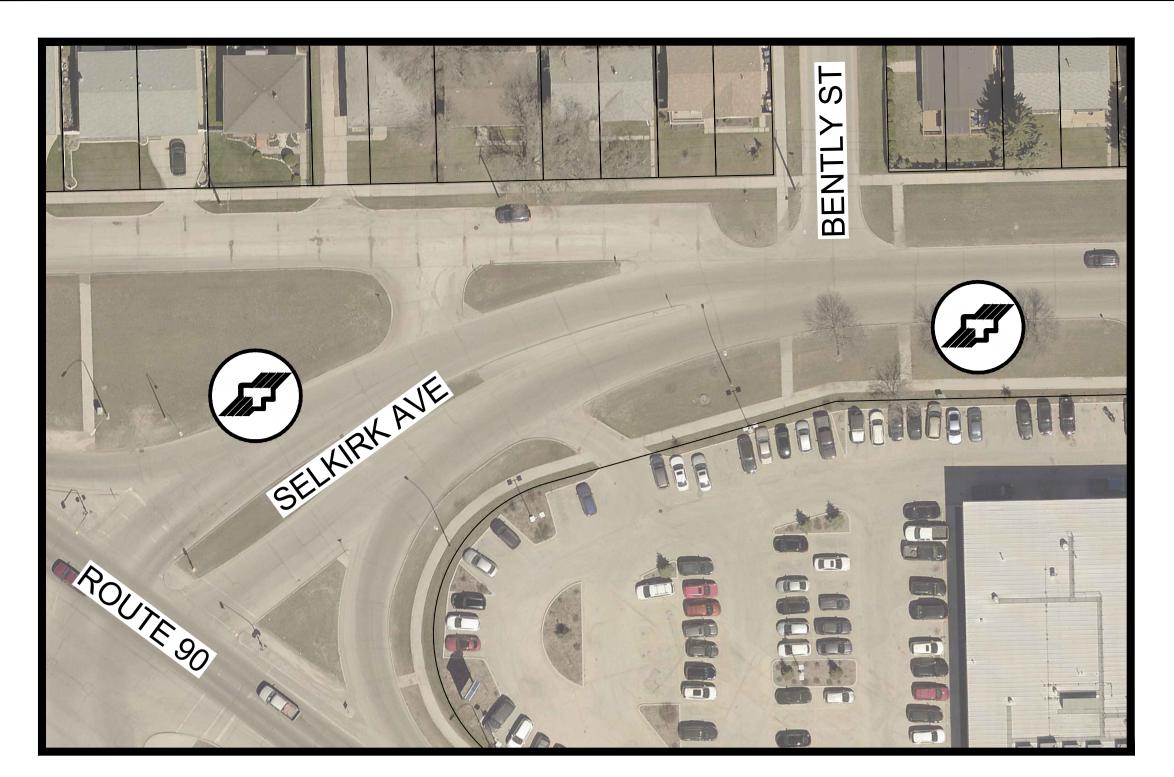

THE CITY OF WINNIPEG PUBLIC WORKS DEPARTMENT ENGINEERING SERVICES DIVISION

CONFUSION CORNER STREETSCAPING AND MISCELLANEOUS TRANIST STOP IMPROVEMENTS

> GATEWAY RD / WATT AVE TRANSIT STOP IMPROVEMENTS

LOCATIONS APPROVED UNDERGROUND STRUCTURES

#### THE CITY OF WINNIPEG PUBLIC WORKS DEPARTMENT ENGINEERING SERVICES DIVISION

CONFUSION CORNER STREETSCAPING AND MISCELLANEOUS TRANIST STOP IMPROVEMENTS

GATEWAY RD / WATT AVE (CONTINUED) TRANSIT STOP IMPROVEMENTS