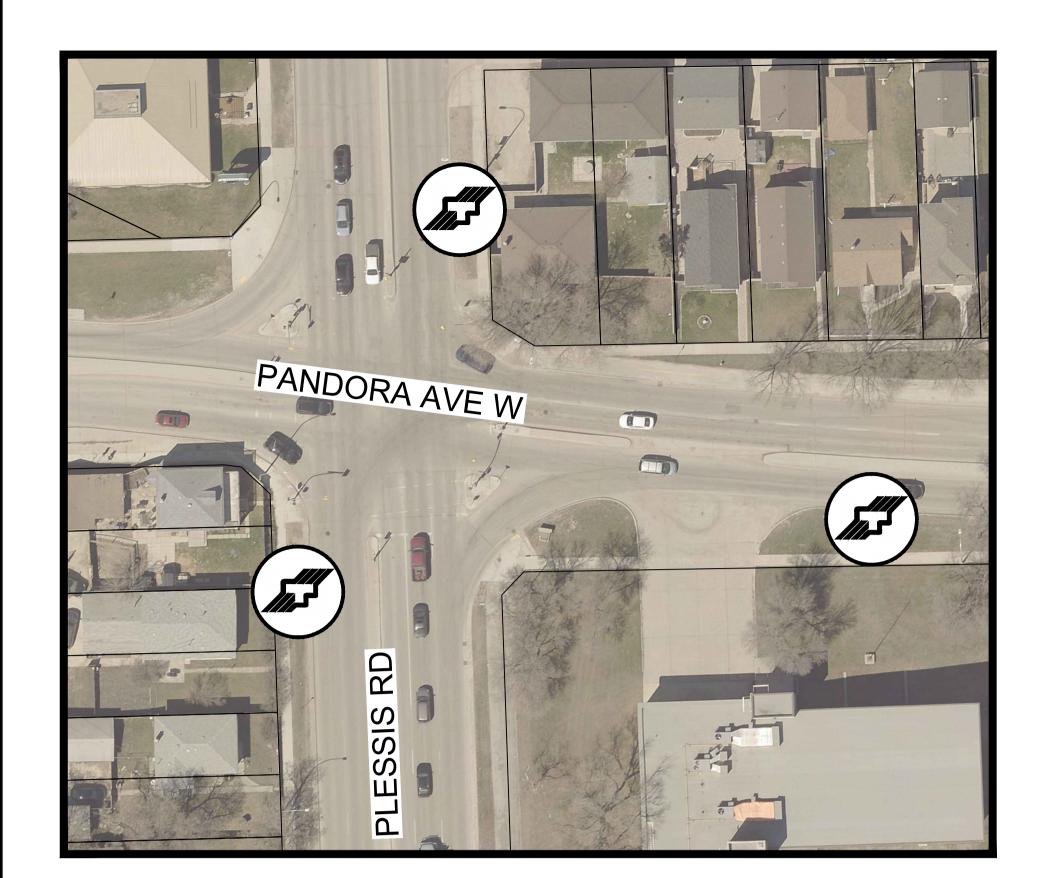

#### THE CITY OF WINNIPEG PUBLIC WORKS DEPARTMENT ENGINEERING SERVICES DIVISION

CONFUSION CORNER STREETSCAPING AND MISCELLANEOUS TRANIST STOP IMPROVEMENTS

> PANDORA AVE / PLESSIS RD / RAVENHURST ST TRANSIT STOP IMPROVEMENTS

#### THE CITY OF WINNIPEG PUBLIC WORKS DEPARTMENT ENGINEERING SERVICES DIVISION

CONFUSION CORNER STREETSCAPING AND MISCELLANEOUS TRANIST STOP IMPROVEMENTS

PANDORA AVE / PLESSIS RD / RAVENHURST ST (CONTINUED) TRANSIT STOP IMPROVEMENTS