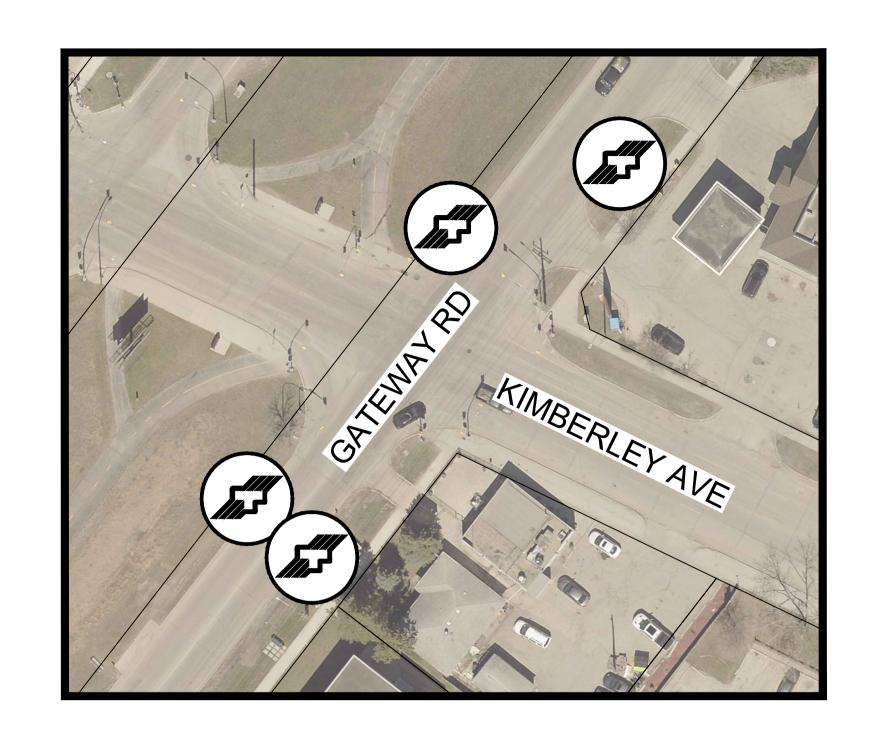

THE CITY OF WINNIPEG PUBLIC WORKS DEPARTMENT ENGINEERING SERVICES DIVISION

CONFUSION CORNER STREETSCAPING AND MISCELLANEOUS TRANIST STOP IMPROVEMENTS

> GATEWAY RD / WATT AVE TRANSIT STOP IMPROVEMENTS

LOCATIONS APPROVED UNDERGROUND STRUCTURES

#### THE CITY OF WINNIPEG PUBLIC WORKS DEPARTMENT ENGINEERING SERVICES DIVISION

CONFUSION CORNER STREETSCAPING AND MISCELLANEOUS TRANIST STOP IMPROVEMENTS

GATEWAY RD / WATT AVE (CONTINUED) TRANSIT STOP IMPROVEMENTS