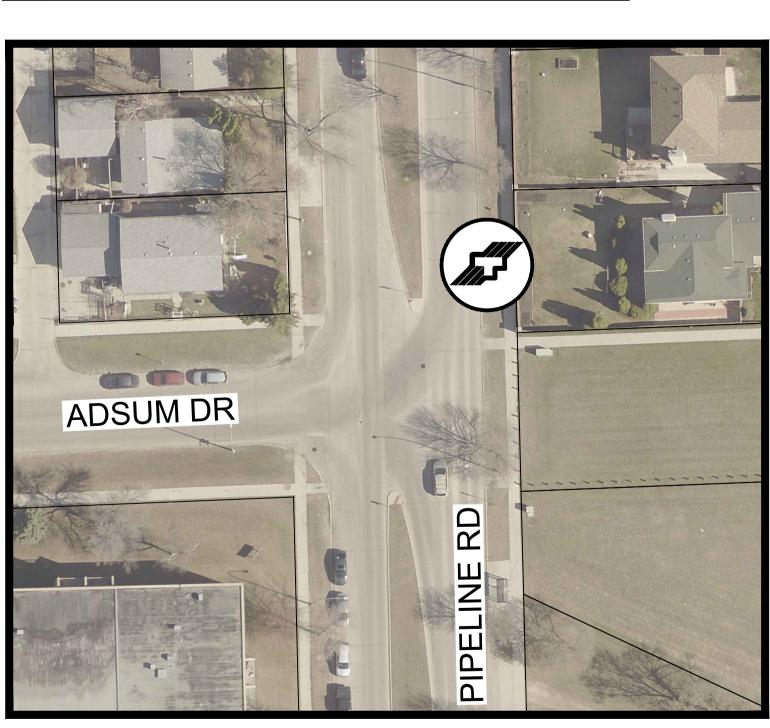

THE CITY OF WINNIPEG PUBLIC WORKS DEPARTMENT ENGINEERING SERVICES DIVISION

CONFUSION CORNER STREETSCAPING AND MISCELLANEOUS TRANIST STOP IMPROVEMENTS

> ADSUM DR TRANSIT STOP IMPROVEMENTS

LOCATIONS APPROVED UNDERGROUND STRUCTURES

SIGNED BY: SUPV U/G STRUCTURES

LOCATION OF UNDERGROUND STRUCTURES AS SHOWN ARE BASED ON THE BEST INFORMATION AVAILABLE BUT NO GUARANTEE IS GIVEN THAT ALL EXISTING UTILITIES ARE SHOWN OR THAT THE GIVEN LOCATIONS ARE EXACT CONFIRMATION OF EXISTANCE AND EXACT LOCATION OF ALL SERVICES MUST BE OBTAINED FROM THE INDIVIDUAL UTILITIES BEFORE PROCEEDING