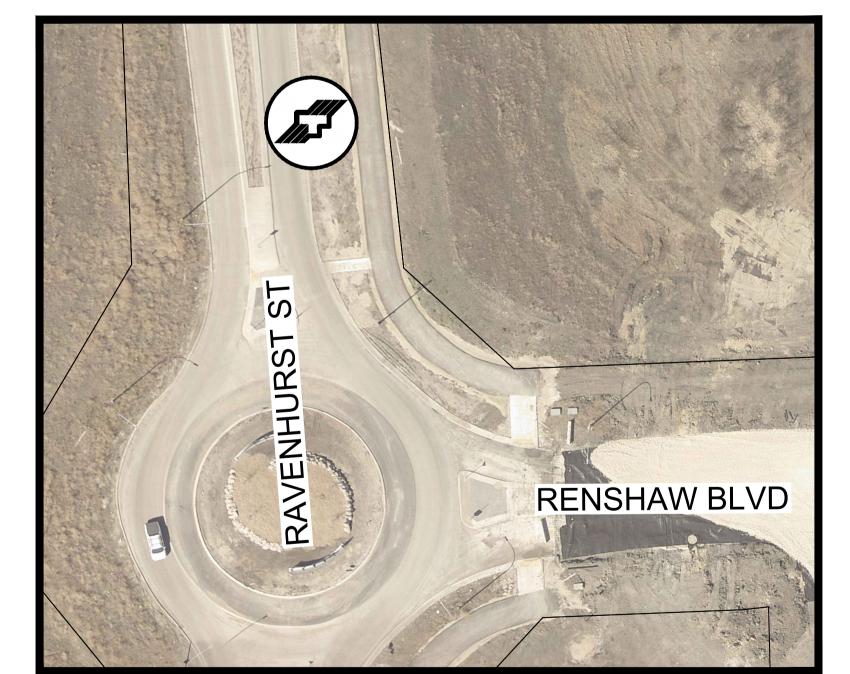

#### THE CITY OF WINNIPEG PUBLIC WORKS DEPARTMENT ENGINEERING SERVICES DIVISION

CONFUSION CORNER STREETSCAPING AND MISCELLANEOUS TRANIST STOP IMPROVEMENTS

> PANDORA AVE / PLESSIS RD / RAVENHURST ST TRANSIT STOP IMPROVEMENTS

LOCATIONS APPROVED UNDERGROUND STRUCTURES SIGNED BY: SUPV U/G STRUCTURES

LOCATION OF UNDERGROUND STRUCTURES AS SHOWN ARE BASED ON THE BEST INFORMATION AVAILABLE BUT NO GUARANTEE IS GIVEN THAT ALL EXISTING UTILITIES ARE SHOWN OR THAT THE GIVEN LOCATIONS ARE EXACT CONFIRMATION OF EXISTANCE AND EXACT LOCATION OF ALL SERVICES
MUST BE OBTAINED FROM THE INDIVIDUAL UTILITIES
BEFORE PROCEEDING