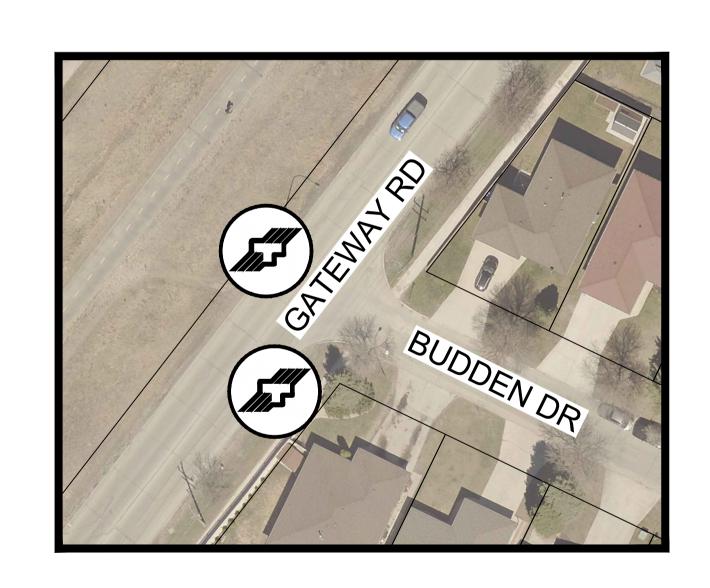

#### THE CITY OF WINNIPEG PUBLIC WORKS DEPARTMENT ENGINEERING SERVICES DIVISION

CONFUSION CORNER STREETSCAPING AND MISCELLANEOUS TRANIST STOP IMPROVEMENTS

GATEWAY RD / WATT AVE (CONTINUED) TRANSIT STOP IMPROVEMENTS