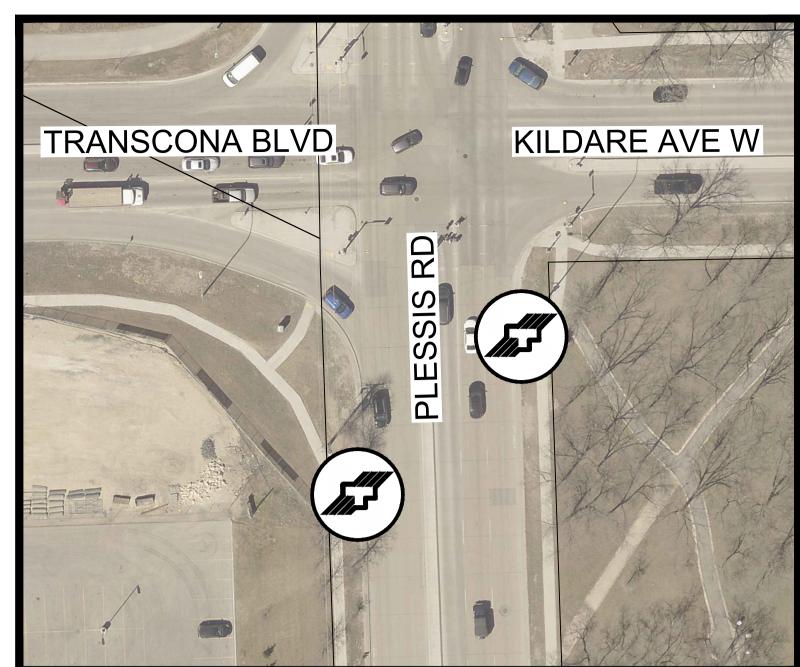

#### THE CITY OF WINNIPEG PUBLIC WORKS DEPARTMENT ENGINEERING SERVICES DIVISION

CONFUSION CORNER STREETSCAPING AND MISCELLANEOUS TRANIST STOP IMPROVEMENTS

> PANDORA AVE / PLESSIS RD / RAVENHURST ST TRANSIT STOP IMPROVEMENTS

LOCATIONS APPROVED UNDERGROUND STRUCTURES SIGNED BY: SUPV U/G STRUCTURES

LOCATION OF UNDERGROUND STRUCTURES AS SHOWN ARE BASED ON THE BEST INFORMATION AVAILABLE BUT NO GUARANTEE IS GIVEN THAT ALL EXISTING UTILITIES ARE SHOWN OR THAT THE GIVEN LOCATIONS ARE EXACT CONFIRMATION OF EXISTANCE AND EXACT LOCATION OF ALL SERVICES
MUST BE OBTAINED FROM THE INDIVIDUAL UTILITIES
BEFORE PROCEEDING