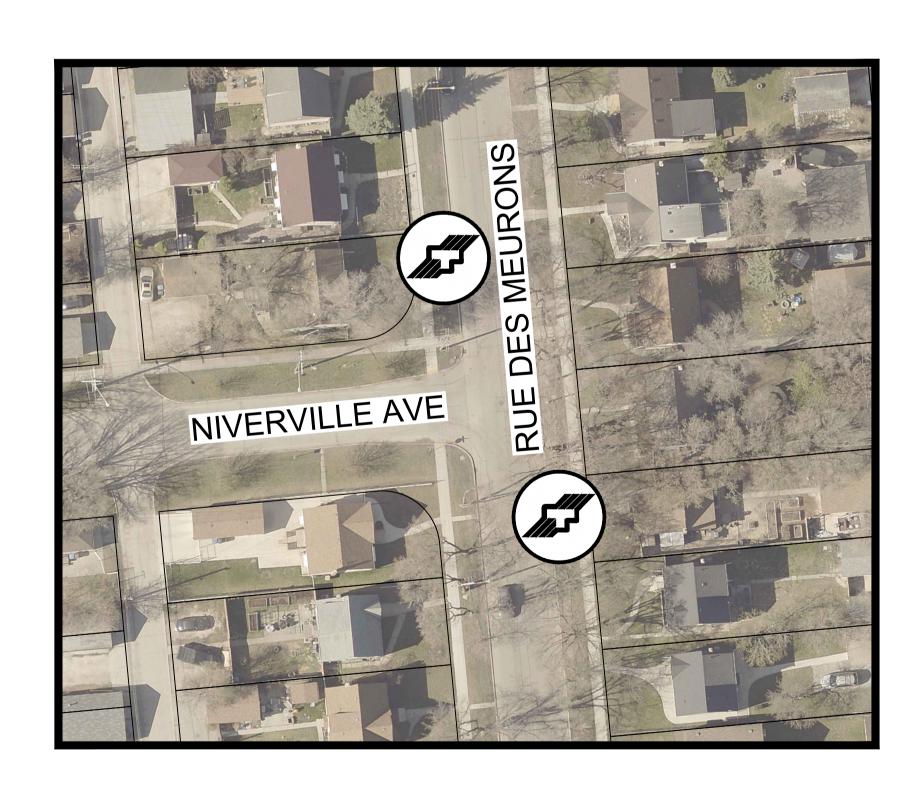

OBA **Certificate of Authorization** WSP Canada Inc.

No. 5750

FOR TENDER PURPOSES ONLY NOT FOR CONSTRUCTION

THE CITY OF WINNIPEG PUBLIC WORKS DEPARTMENT ENGINEERING SERVICES DIVISION

CONFUSION CORNER STREETSCAPING AND MISCELLANEOUS TRANIST STOP IMPROVEMENTS

> ADSUM DR TRANSIT STOP IMPROVEMENTS

LOCATIONS APPROVED UNDERGROUND STRUCTURES

SIGNED BY: SUPV U/G STRUCTURES

LOCATION OF UNDERGROUND STRUCTURES AS SHOWN ARE BASED ON THE BEST INFORMATION AVAILABLE BUT NO GUARANTEE IS GIVEN THAT ALL EXISTING UTILITIES ARE SHOWN OR THAT THE GIVEN LOCATIONS ARE EXACT CONFIRMATION OF EXISTANCE AND EXACT LOCATION OF ALL SERVICES MUST BE OBTAINED FROM THE INDIVIDUAL UTILITIES BEFORE PROCEEDING

WSP Canada Inc. 1600 Buffalo Place Winnipeg, MB R3T 6B8 t. 204.477.6650 f. 204.474.2864 www.wsp.com











WHOLE NUMBERS INDICATE MILLIMETRES DECIMALIZED NUMBERS INDICATE METRES

# FOR TENDER PURPOSES ONLY NOT FOR CONSTRUCTION

ENGINEERS
GEOSCIENTISTS
MANITOBA
Certificate of Authorization
WSP Canada Inc.
No. 5750

LOCATIONS APPROVED UNDERGROUND STRUCTURES

SIGNED BY:
SUPV U/G STRUCTURES DA

LOCATION OF UNDERGROUND STRUCTURES AS SHOWN ARE BASED ON THE BEST INFORMATION AVAILABLE BUT NO GUARANTEE IS GIVEN THAT ALL EXISTING UTILITIES ARE SHOWN OR THAT THE GIVEN LOCATIONS ARE EXACT CONFIRMATION OF EXISTANCE AND EXACT LOCATION OF ALL SERVICES MUST BE OBTAINED FROM THE INDIVIDUAL UTILITIES BEFORE PROCEEDING



WSP Canada Inc. 1600 Buffalo Place Winnipeg, MB R3T 6B8 t. 204.477.6650 f. 204.474.2864 www.wsp.com



THE CITY OF WINNIPEG
PUBLIC WORKS DEPARTMENT
ENGINEERING SERVICES DIVISION

CONFUSION C