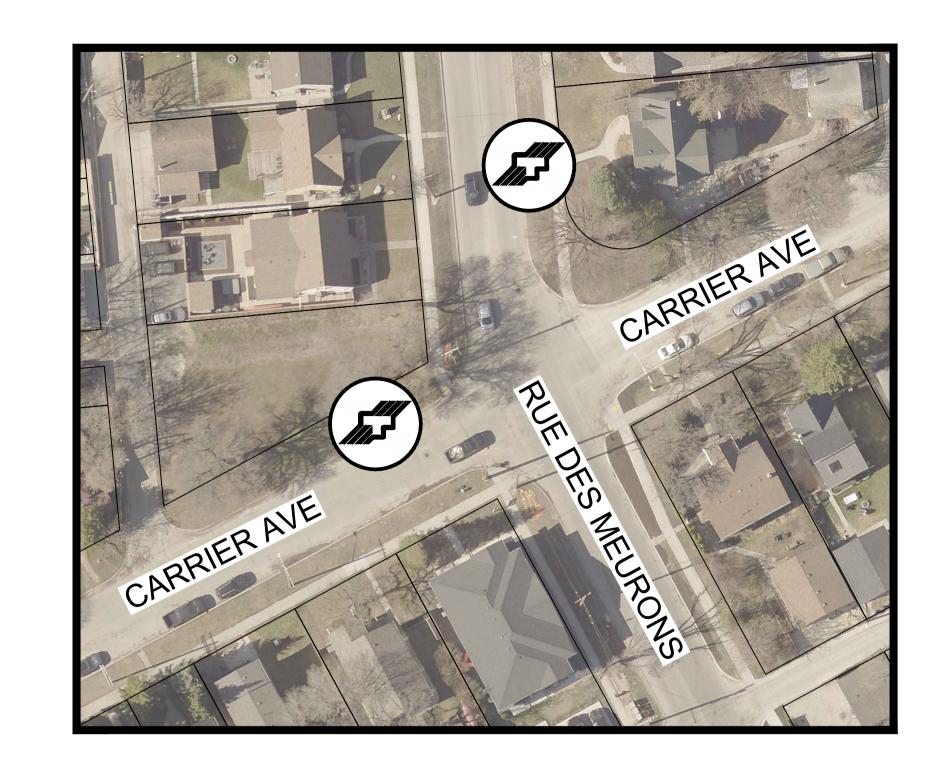

ITOBA **Certificate of Authorization** WSP Canada Inc.

No. 5750

FOR TENDER PURPOSES ONLY NOT FOR CONSTRUCTION

THE CITY OF WINNIPEG PUBLIC WORKS DEPARTMENT ENGINEERING SERVICES DIVISION

CONFUSION CORNER STREETSCAPING AND MISCELLANEOUS TRANIST STOP IMPROVEMENTS

> ADSUM DR TRANSIT STOP IMPROVEMENTS

LOCATIONS APPROVED UNDERGROUND STRUCTURES

SIGNED BY: SUPV U/G STRUCTURES

LOCATION OF UNDERGROUND STRUCTURES AS SHOWN ARE BASED ON THE BEST INFORMATION AVAILABLE BUT NO GUARANTEE IS GIVEN THAT ALL EXISTING UTILITIES ARE SHOWN OR THAT THE GIVEN LOCATIONS ARE EXACT CONFIRMATION OF EXISTANCE AND EXACT LOCATION OF ALL SERVICES MUST BE OBTAINED FROM THE INDIVIDUAL UTILITIES BEFORE PROCEEDING

WSP Canada Inc. 1600 Buffalo Place Winnipeg, MB R3T 6B8 t. 204.477.6650 f. 204.474.2864 www.wsp.com











WHOLE NUMBERS INDICATE MILLIMETRES DECIMALIZED NUMBERS INDICATE METRES

# FOR TENDER PURPOSES ONLY NOT FOR CONSTRUCTION

ENGINEERS
GEOSCIENTISTS
MANITOBA
Certificate of Authorization
WSP Canada Inc.
No. 5750

LOCATIONS APPROVED UNDERGROUND STRUCTURES

SIGNED BY:
SUPV U/G STRUCTURES DA

LOCATION OF UNDERGROUND STRUCTURES AS SHOWN ARE BASED ON THE BEST INFORMATION AVAILABLE BUT NO GUARANTEE IS GIVEN THAT ALL EXISTING UTILITIES ARE SHOWN OR THAT THE GIVEN LOCATIONS ARE EXACT CONFIRMATION OF EXISTANCE AND EXACT LOCATION OF ALL SERVICES MUST BE OBTAINED FROM THE INDIVIDUAL UTILITIES BEFORE PROCEEDING



WSP Canada Inc. 1600 Buffalo Place Winnipeg, MB R3T 6B8 t. 204.477.6650 f. 204.474.2864 www.wsp.com



THE CITY OF WINNIPEG
PUBLIC WORKS DEPARTMENT
ENGINEERING SERVICES DIVISION

CONFUSION