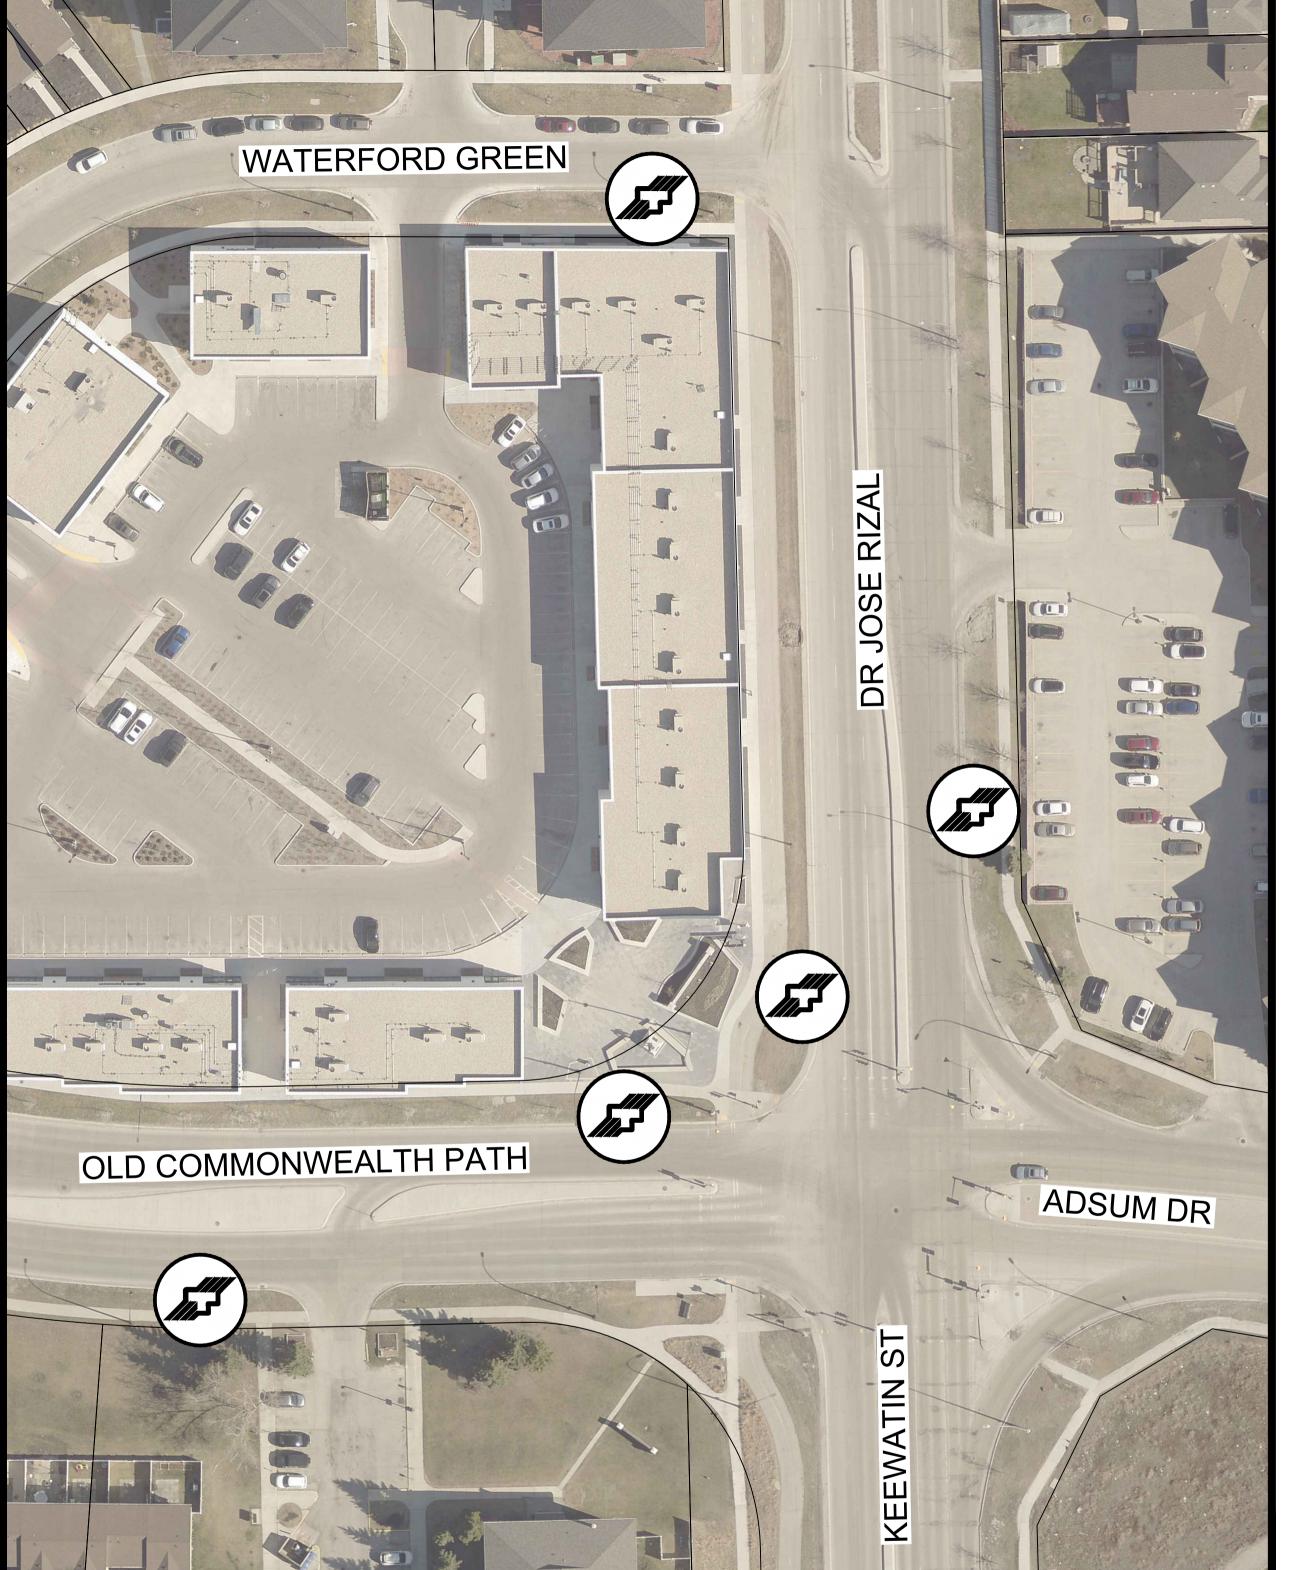

THE CITY OF WINNIPEG PUBLIC WORKS DEPARTMENT ENGINEERING SERVICES DIVISION

CONFUSION CORNER STREETSCAPING AND MISCELLANEOUS TRANIST STOP IMPROVEMENTS

> ADSUM DR TRANSIT STOP IMPROVEMENTS

LOCATIONS APPROVED UNDERGROUND STRUCTURES