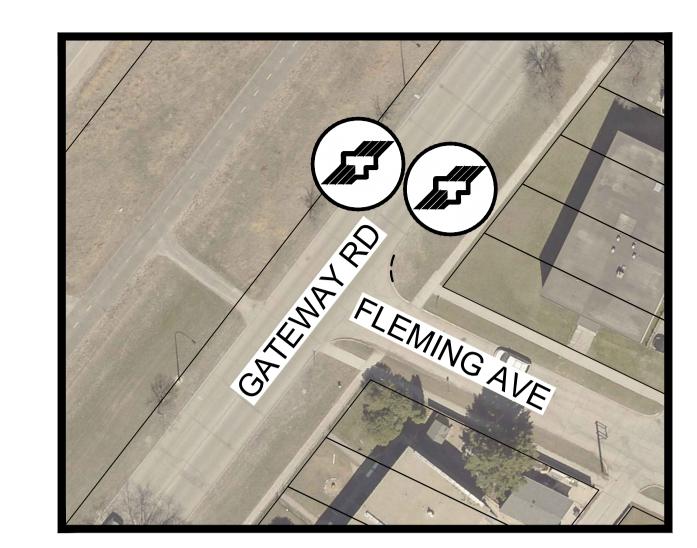

THE CITY OF WINNIPEG PUBLIC WORKS DEPARTMENT ENGINEERING SERVICES DIVISION

CONFUSION CORNER STREETSCAPING AND MISCELLANEOUS TRANIST STOP IMPROVEMENTS

> GATEWAY RD / WATT AVE TRANSIT STOP IMPROVEMENTS

LOCATIONS APPROVED UNDERGROUND STRUCTURES

#### THE CITY OF WINNIPEG PUBLIC WORKS DEPARTMENT ENGINEERING SERVICES DIVISION

CONFUSION CORNER STREETSCAPING AND MISCELLANEOUS TRANIST STOP IMPROVEMENTS

GATEWAY RD / WATT AVE (CONTINUED) TRANSIT STOP IMPROVEMENTS