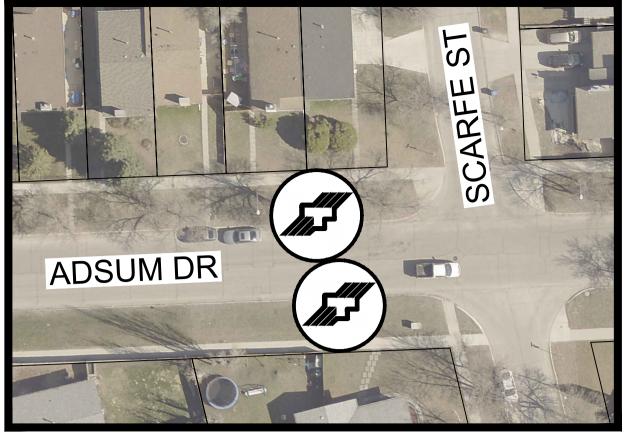

THE CITY OF WINNIPEG PUBLIC WORKS DEPARTMENT ENGINEERING SERVICES DIVISION

CONFUSION CORNER STREETSCAPING AND MISCELLANEOUS TRANIST STOP IMPROVEMENTS

> ADSUM DR TRANSIT STOP IMPROVEMENTS

LOCATIONS APPROVED UNDERGROUND STRUCTURES