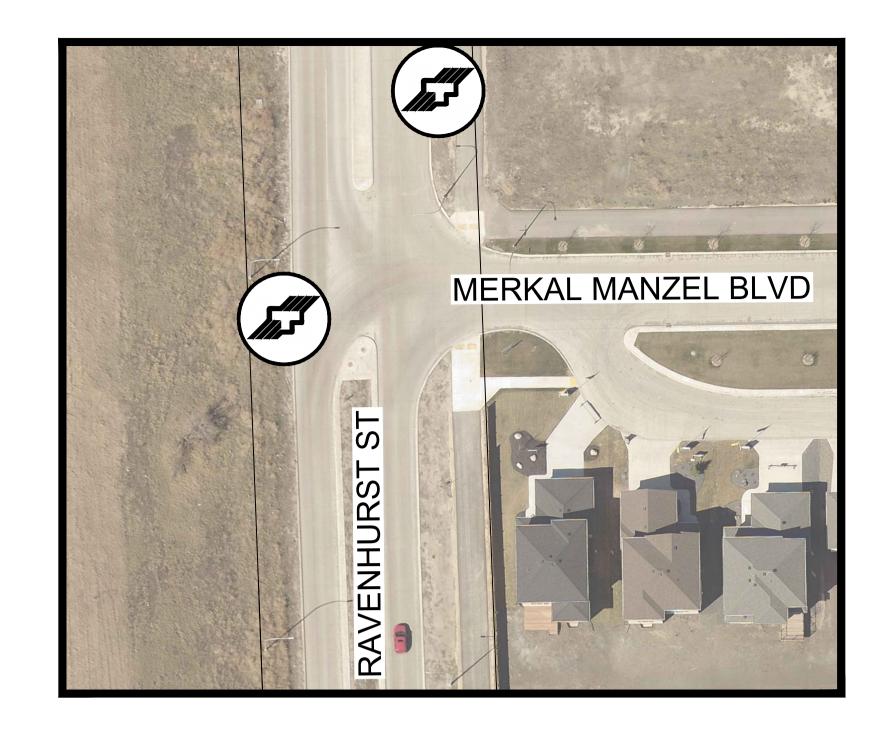

#### THE CITY OF WINNIPEG PUBLIC WORKS DEPARTMENT ENGINEERING SERVICES DIVISION

CONFUSION CORNER STREETSCAPING AND MISCELLANEOUS TRANIST STOP IMPROVEMENTS

> PANDORA AVE / PLESSIS RD / RAVENHURST ST TRANSIT STOP IMPROVEMENTS

LOCATIONS APPROVED UNDERGROUND STRUCTURES SIGNED BY: SUPV U/G STRUCTURES

LOCATION OF UNDERGROUND STRUCTURES AS SHOWN ARE BASED ON THE BEST INFORMATION AVAILABLE BUT NO GUARANTEE IS GIVEN THAT ALL EXISTING UTILITIES ARE SHOWN OR THAT THE GIVEN LOCATIONS ARE EXACT CONFIRMATION OF EXISTANCE AND EXACT LOCATION OF ALL SERVICES
MUST BE OBTAINED FROM THE INDIVIDUAL UTILITIES
BEFORE PROCEEDING