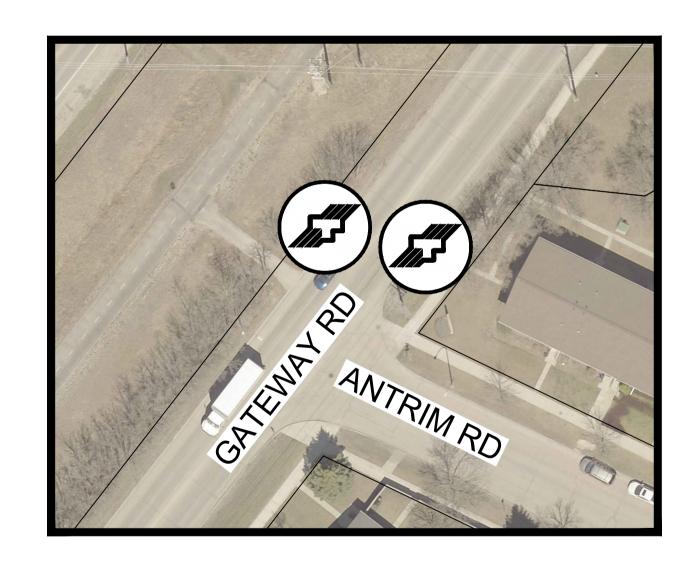

THE CITY OF WINNIPEG PUBLIC WORKS DEPARTMENT ENGINEERING SERVICES DIVISION

CONFUSION CORNER STREETSCAPING AND MISCELLANEOUS TRANIST STOP IMPROVEMENTS

> GATEWAY RD / WATT AVE TRANSIT STOP IMPROVEMENTS

LOCATIONS APPROVED UNDERGROUND STRUCTURES

SIGNED BY: SUPV U/G STRUCTURES

LOCATION OF UNDERGROUND STRUCTURES AS SHOWN ARE BASED ON THE BEST INFORMATION AVAILABLE BUT NO GUARANTEE IS GIVEN THAT ALL EXISTING UTILITIES ARE SHOWN OR THAT THE GIVEN LOCATIONS ARE EXACT CONFIRMATION OF EXISTANCE AND EXACT LOCATION OF ALL SERVICES MUST BE OBTAINED FROM THE INDIVIDUAL UTILITIES BEFORE PROCEEDING